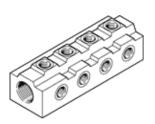

## distributor block FR-8-1/4 Part number: 2078

**FESTO** 

For distribution of compressed air.

## **Data sheet**

| Feature                                       | Value                                                                       |
|-----------------------------------------------|-----------------------------------------------------------------------------|
| Nominal size                                  | 11,5 mm                                                                     |
| Assembly position                             | Any                                                                         |
| Operating pressure complete temperature range | 0 16 bar                                                                    |
| Operating medium                              | Compressed air in accordance with ISO8573-1:2010 [7:-:-]                    |
| Note on operating and pilot medium            | Lubricated operation possible (subsequently required for further operation) |
| Corrosion resistance classification CRC       | 0 - No corrosion stress                                                     |
| Ambient temperature                           | -10 60 °C                                                                   |
| Product weight                                | 230 g                                                                       |
| Number of outputs                             | 8                                                                           |
| Number of supply lines                        | 1                                                                           |
| Pneumatic connection, port 1                  | Female thread G1/2                                                          |
| Pneumatic connection, port 2                  | Female thread 1/4                                                           |
| Materials note                                | Conforms to RoHS                                                            |
| Material housing                              | Aluminium die cast                                                          |